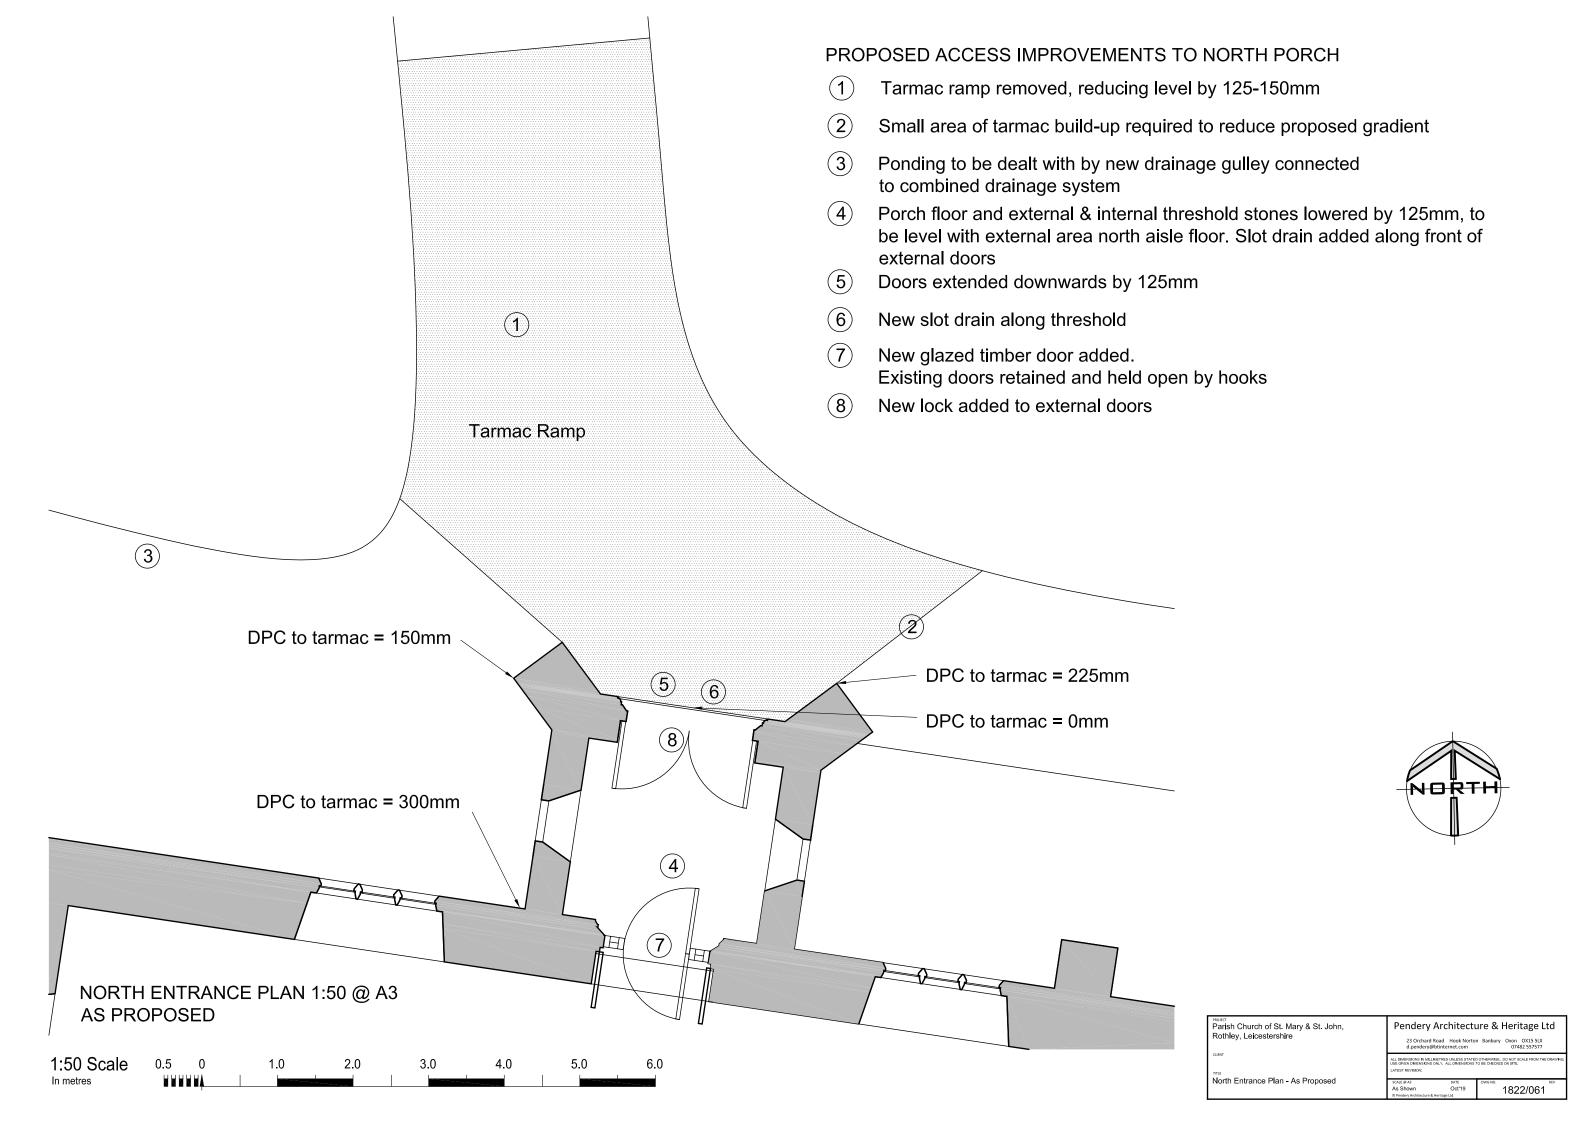

DRAWN
USE GIVEN DIMENSIONS ONLY. ALL DIMENSIONS TO BE CHECKED ON SITE.

SCALE @ A3
N.T.S

O Pendery Architecture & Heritage Ltd

23 Orchard Road Hook Norton Banbury Oxon OX15 5LX
07482 557577

ALL DIMENSIONS ONLY. ALL DIMENSIONS TO BE CHECKED ON SITE.

SCALE @ A3
N.T.S

O Pendery Architecture & Heritage Ltd

1822/56



## Fixed unit with lift up top in 600mm wide sections

- Coffee percolator stored in cupboard moved onto top of cupboard for use
- 2 Cupboard under worktop
- Cupboard under sink for water heater
- Dishwasher under worktop
- (5) Single bowl sink above with right hand drainer
- (6) 3-drawer units for 150 mugs
- 7 Fridge space or additional cupboard

## Mobile unit on lockable castors

- 8 3 drawer unit
- 9 Cupboard
- (10) Bin with cut-out in worktop







AS PROPOSED