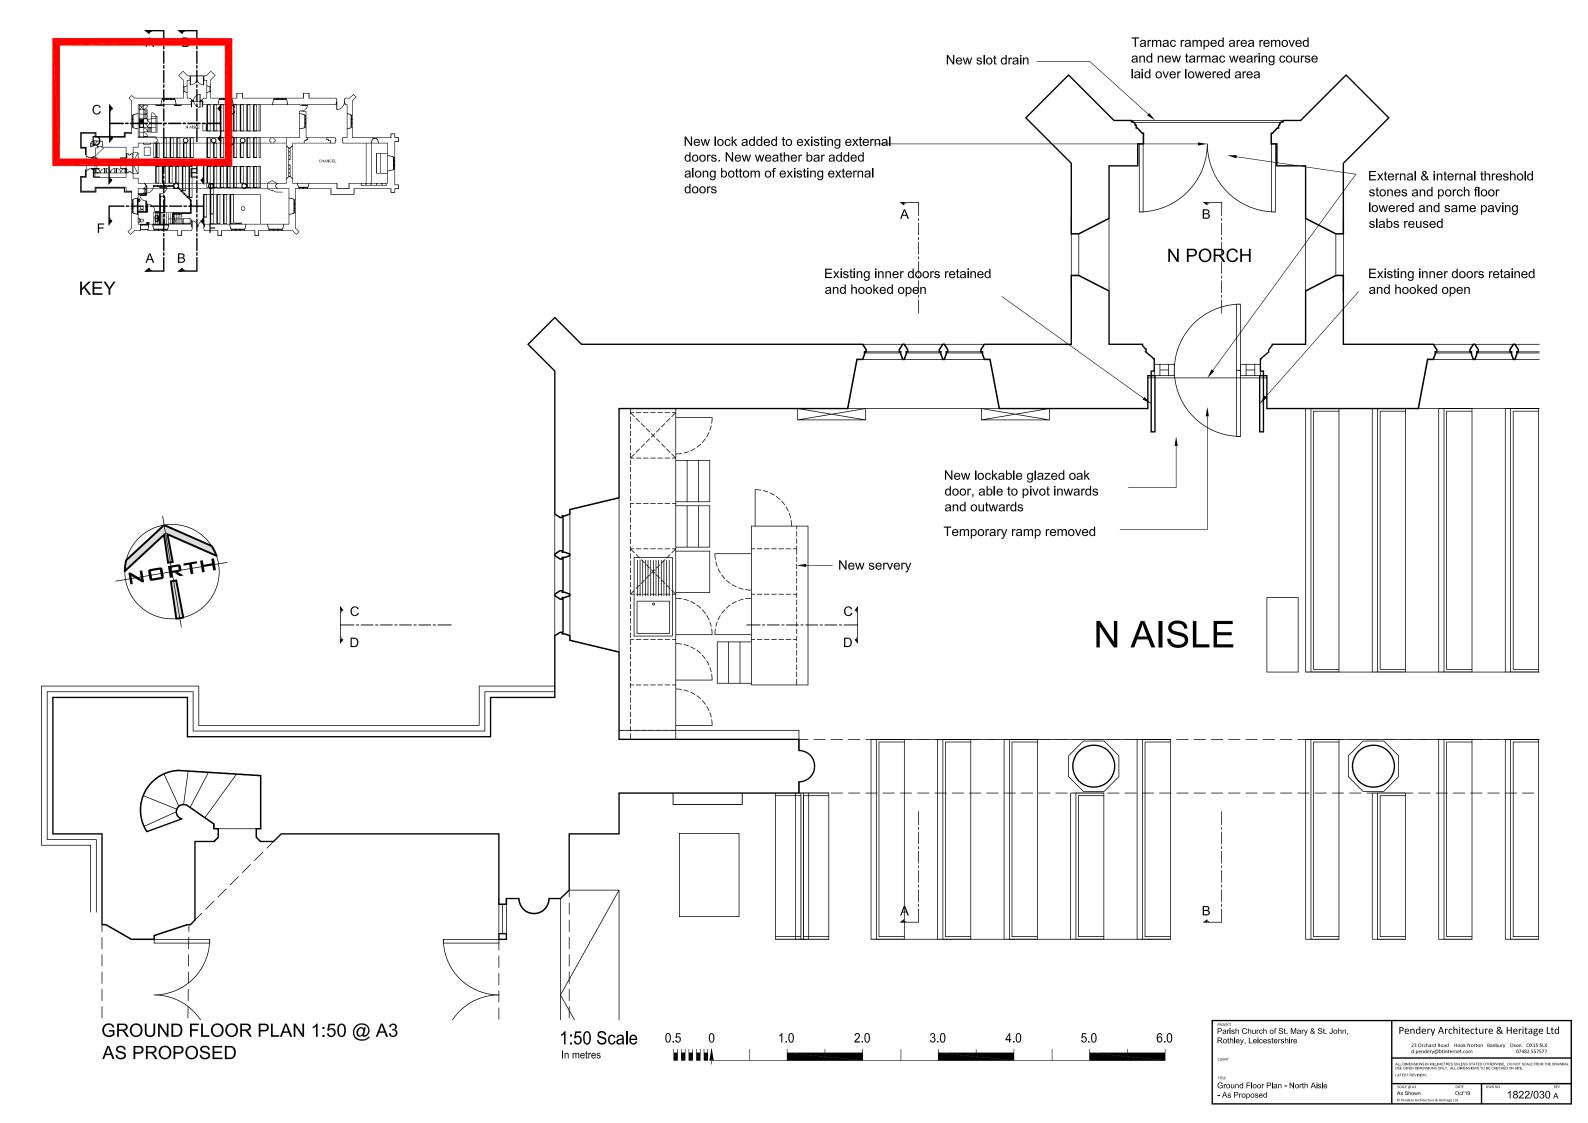

## Fixed unit with lift up top in 600mm wide sections

- Coffee percolator stored in cupboard moved onto top of cupboard for use
- 2 Cupboard under worktop
- Cupboard under sink for water heater
- Dishwasher under worktop
- (5) Single bowl sink above with right hand drainer
- (6) 3-drawer units for 150 mugs
- 7 Fridge space or additional cupboard

## Mobile unit on lockable castors

- 8 3 drawer unit
- 9 Cupboard
- (10) Bin with cut-out in worktop

AS PROPOSED