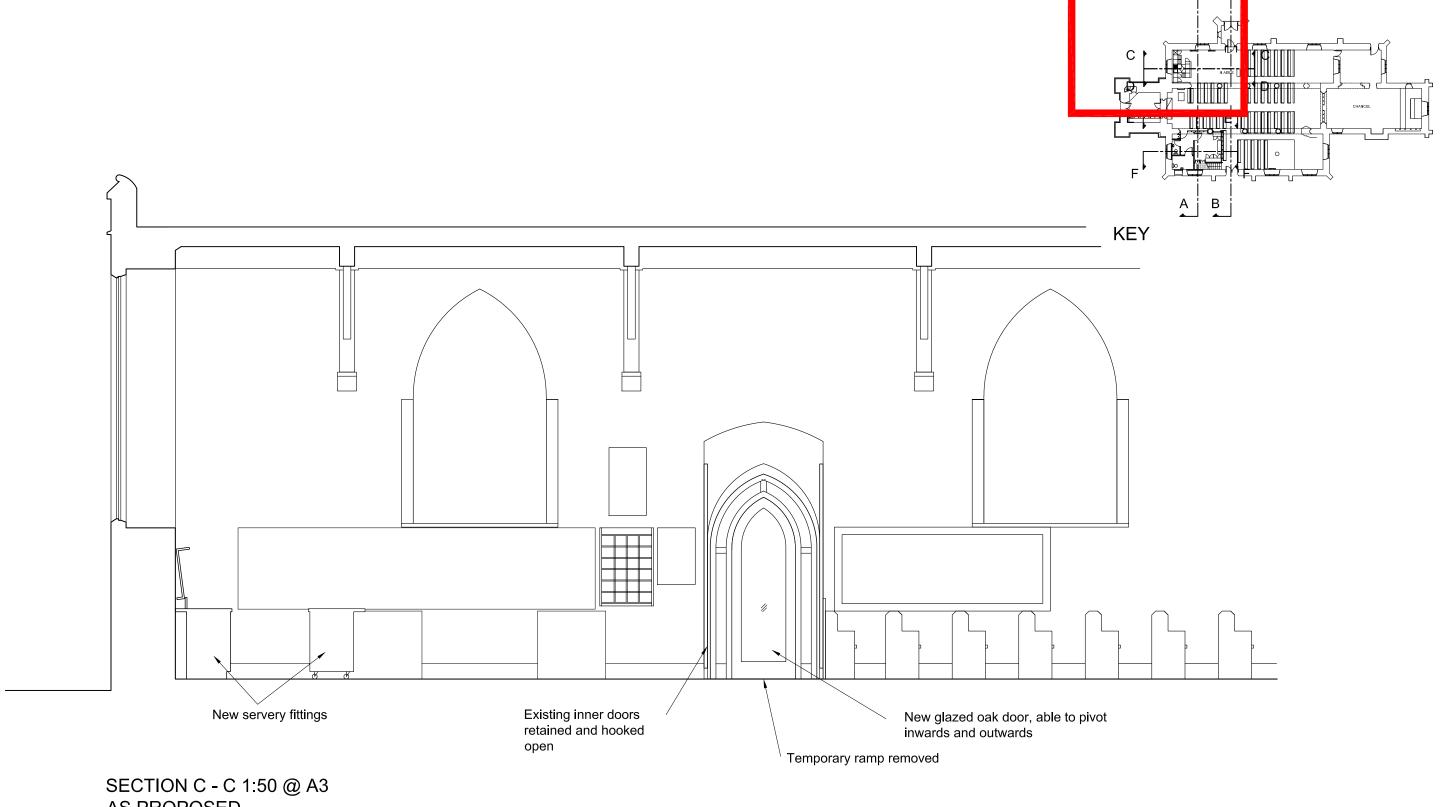

DO NOT SCALE FROM THE DRAWN
USE GIVEN DIMENSIONS ONLY. ALL DIMENSIONS TO BE CHECKED ON SITE.

SCALE @ A3
N.T.S

O Pendery Architecture & Heritage Ltd

23 Orchard Road Hook Norton Banbury Oxon OX15 5LX
07482 557577

ALL DIMENSIONS ONLY. ALL DIMENSIONS TO BE CHECKED ON SITE.

SCALE @ A3
N.T.S

O Pendery Architecture & Heritage Ltd

1822/56



## Fixed unit with lift up top in 600mm wide sections

- Coffee percolator stored in cupboard moved onto top of cupboard for use
- 2 Cupboard under worktop
- Cupboard under sink for water heater
- Dishwasher under worktop
- (5) Single bowl sink above with right hand drainer
- (6) 3-drawer units for 150 mugs
- 7 Fridge space or additional cupboard

## Mobile unit on lockable castors

- 8 3 drawer unit
- 9 Cupboard
- (10) Bin with cut-out in worktop







AS PROPOSED