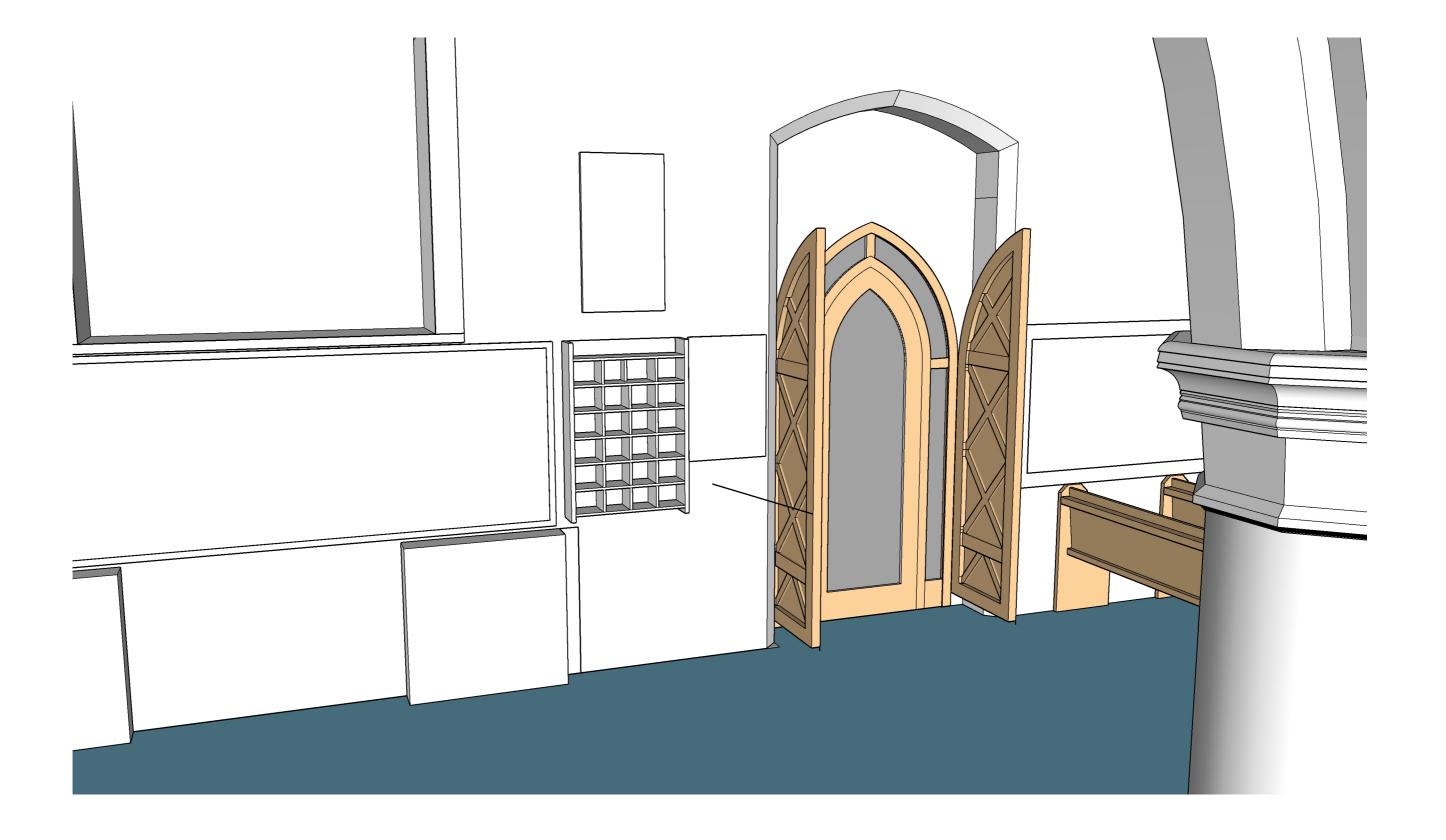

PROJECT
Parish Church of St MAry & St John,
Rothley, Leictershire

CLIENT

CLIENT

TITLE

North Porch Inner Door
Perspective 2

Pendery Architecture & Heritage Ltd

23 Orchard Road Hook Norton Banbury Oxon OX15 5LX
07482 557577