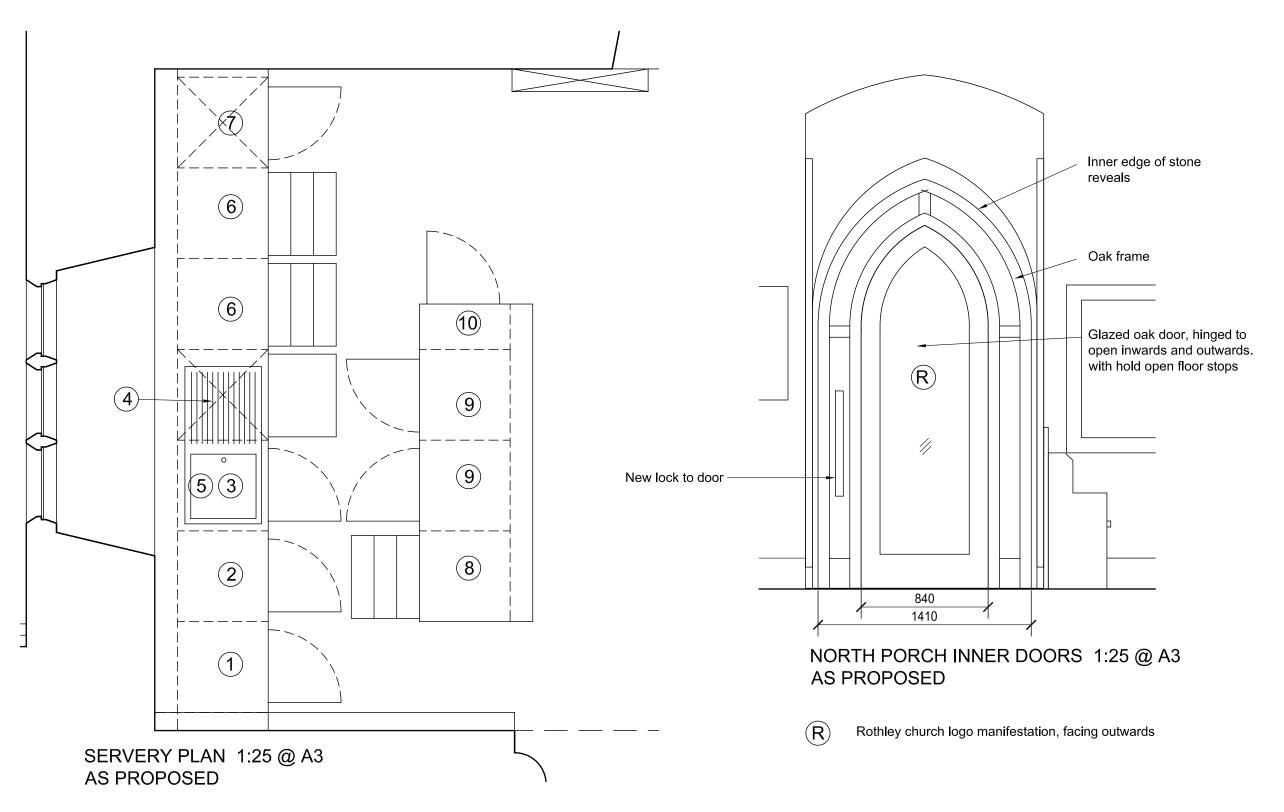

## Fixed unit with lift up top in 600mm wide sections

- Coffee percolator stored in cupboard moved onto top of cupboard for use
- 2 Cupboard under worktop
- Cupboard under sink for water heater
- Dishwasher under worktop
- (5) Single bowl sink above with right hand drainer
- (6) 3-drawer units for 150 mugs
- 7 Fridge space or additional cupboard

## Mobile unit on lockable castors

- 8 3 drawer unit
- 9 Cupboard
- (10) Bin with cut-out in worktop

AS PROPOSED